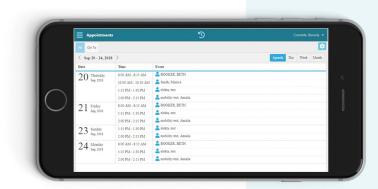

#### Appointments

- Check your appointments for the day, week or month ahead
- View appointments by person or by clinic
- Open a patient synopsis with a single tap